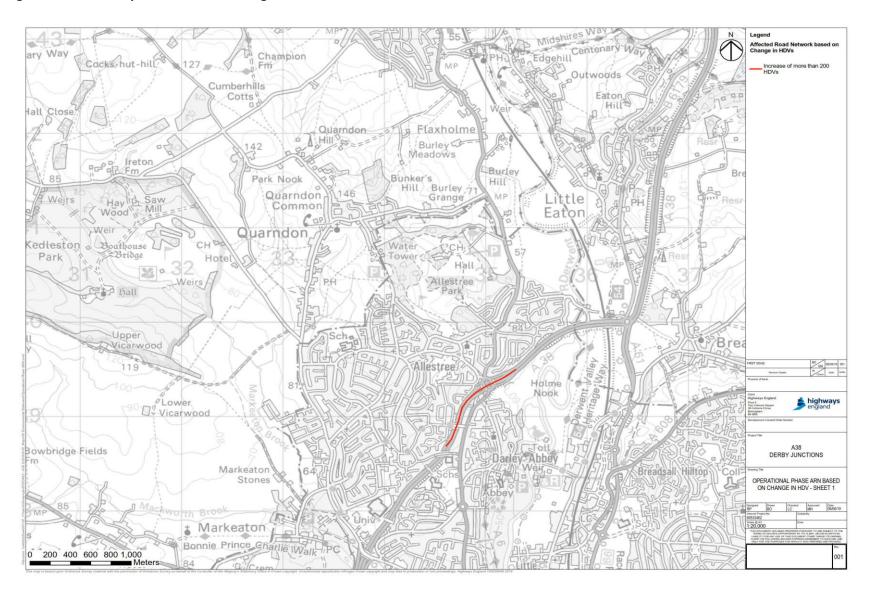

Figure 1a: ARN for Operation Phase- Change in Traffic Flow

Figure 2b: ARN for Operation Phase- Change in Traffic Flow

Figure 2a: ARN for Operation Phase- Change in HDV Traffic Flow

Figure 2b: ARN for Operation Phase- Change in HDV Traffic Flow