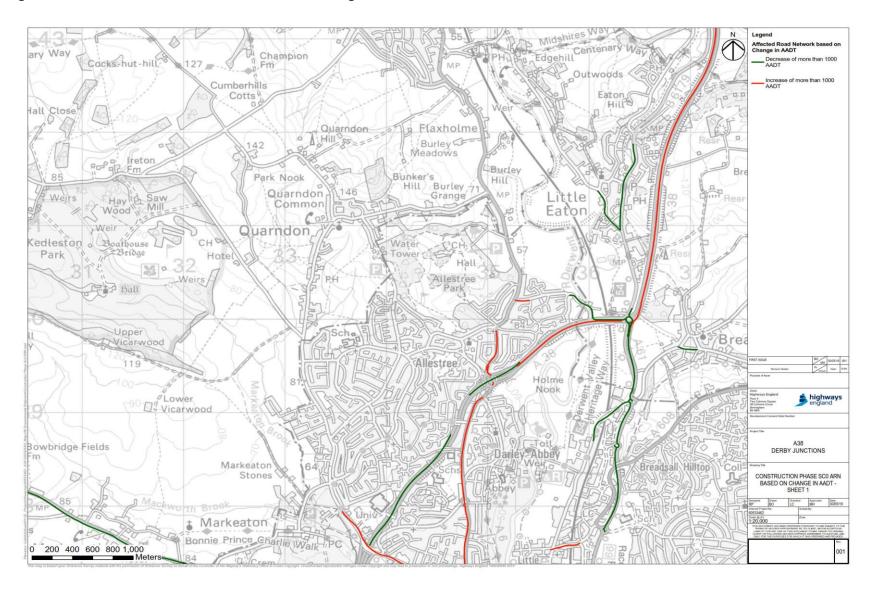

Figure 5a: ARN for Construction Phase Scenario 0- Change in Traffic Flow

Figure 5b: ARN for Construction Phase Scenario 0- Change in Traffic Flow

Figure 6a: ARN for Construction Phase Scenario 0- Change in HDV Traffic Flow