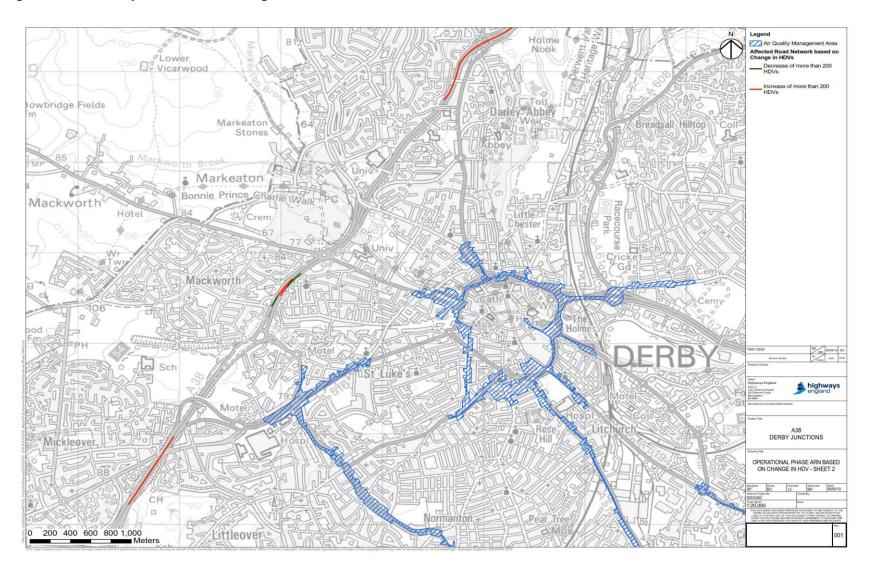

Figure 1a: ARN for Operation Phase- Change in Traffic Flow

Figure 2b: ARN for Operation Phase- Change in Traffic Flow

Figure 2a: ARN for Operation Phase- Change in HDV Traffic Flow

Figure 2b: ARN for Operation Phase- Change in HDV Traffic Flow