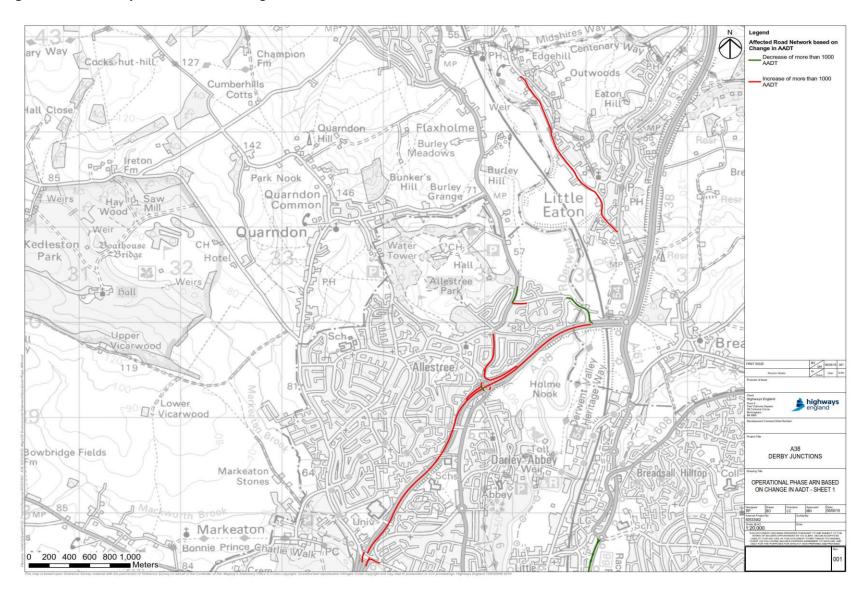

Figure 1a: ARN for Operation Phase- Change in Traffic Flow

Figure 2b: ARN for Operation Phase- Change in Traffic Flow

Figure 2a: ARN for Operation Phase- Change in HDV Traffic Flow

Figure 2b: ARN for Operation Phase- Change in HDV Traffic Flow