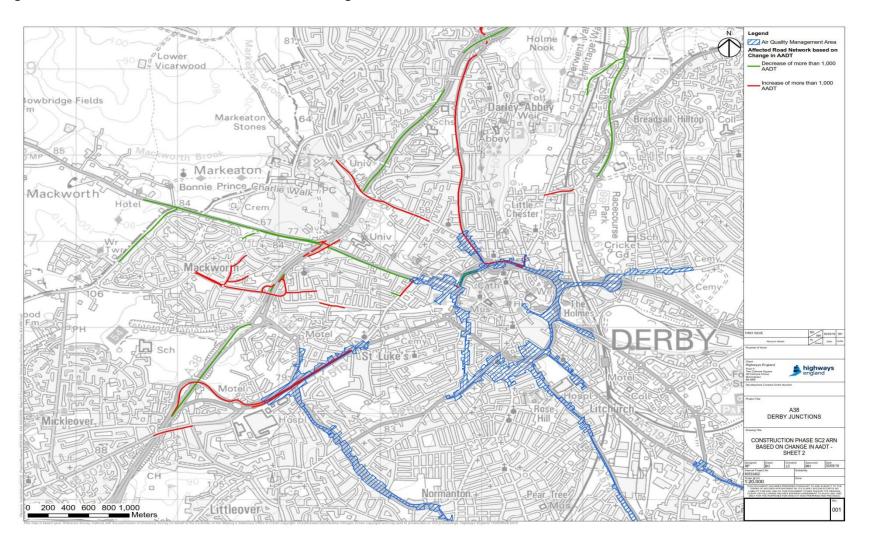

Figure 6b: ARN for Construction Phase Scenario 0- Change in HDV Traffic Flow

Figure 7a: ARN for Construction Phase Scenario 2- Change in Traffic Flow

Figure 7b: ARN for Construction Phase Scenario 2- Change in Traffic Flow