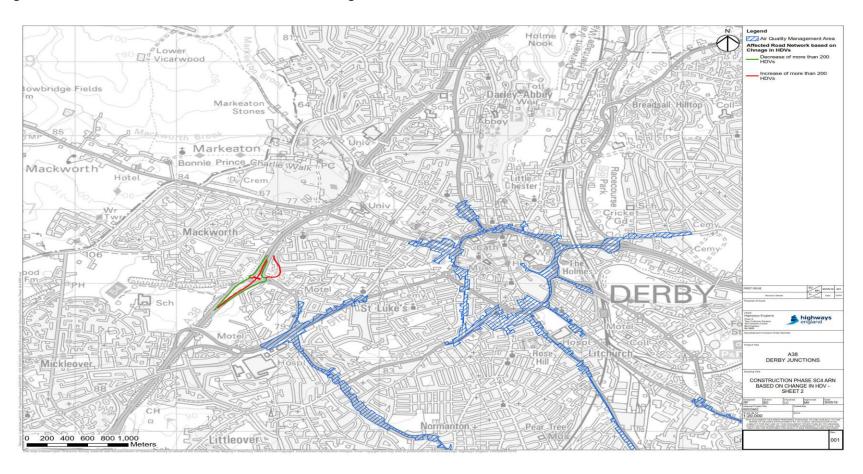

Figure 9b: ARN for Construction Phase Scenario 4- Change in Traffic Flow

Figure 10a: ARN for Construction Phase Scenario 4- Change in HDV Traffic Flow

Figure 10b: ARN for Construction Phase Scenario 4- Change in HDV Traffic Flow