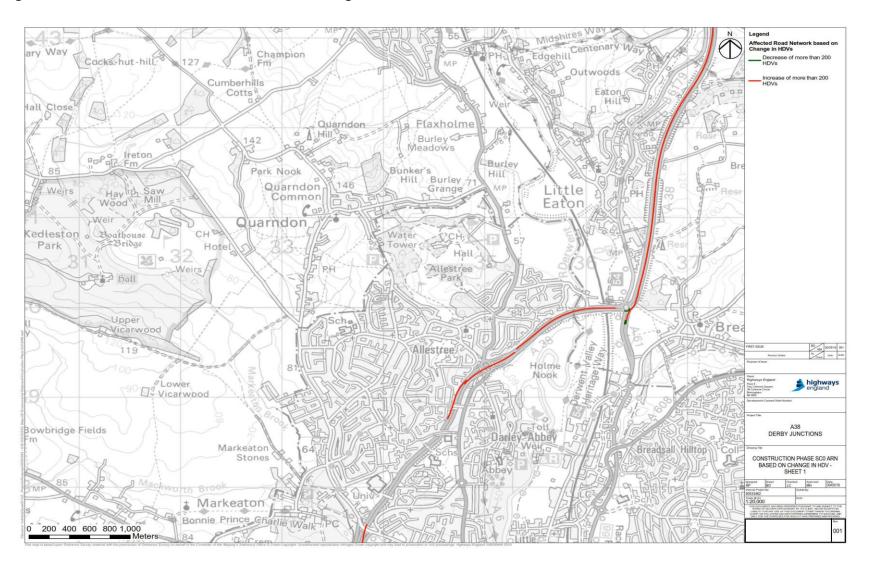

Figure 5a: ARN for Construction Phase Scenario 0- Change in Traffic Flow

Figure 5b: ARN for Construction Phase Scenario 0- Change in Traffic Flow

Figure 6a: ARN for Construction Phase Scenario 0- Change in HDV Traffic Flow