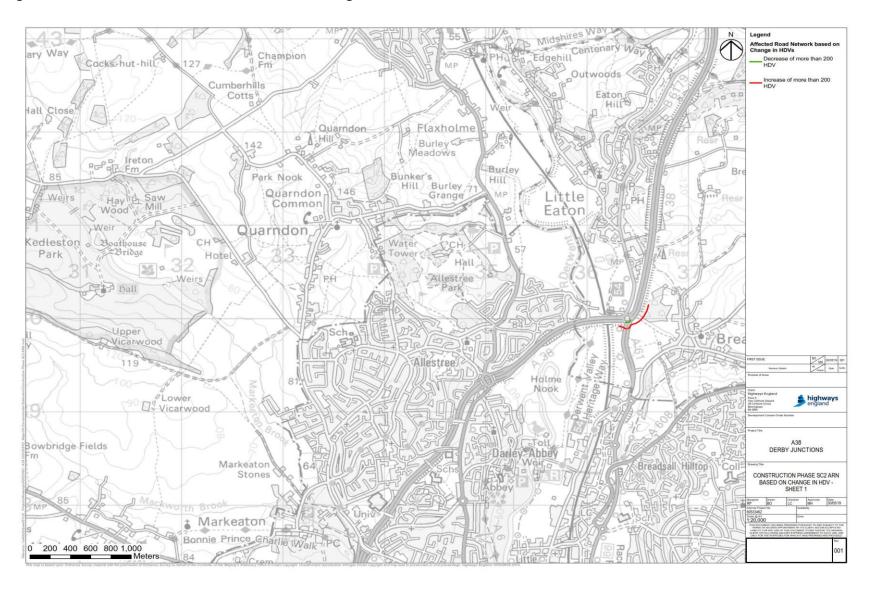

Figure 6b: ARN for Construction Phase Scenario 0- Change in HDV Traffic Flow

Figure 7a: ARN for Construction Phase Scenario 2- Change in Traffic Flow

Figure 7b: ARN for Construction Phase Scenario 2- Change in Traffic Flow