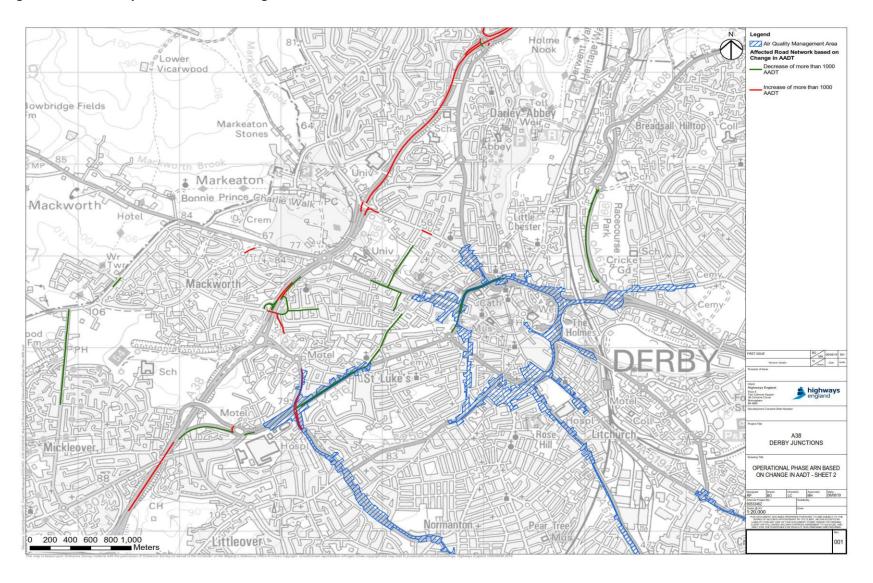

Figure 1a: ARN for Operation Phase- Change in Traffic Flow

Figure 2b: ARN for Operation Phase- Change in Traffic Flow

Figure 2a: ARN for Operation Phase- Change in HDV Traffic Flow

Figure 2b: ARN for Operation Phase- Change in HDV Traffic Flow