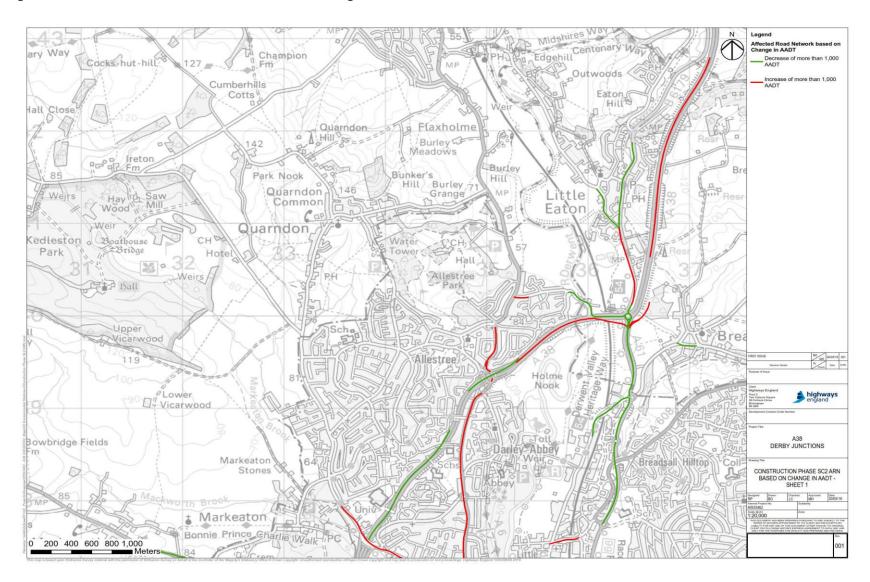

Figure 6b: ARN for Construction Phase Scenario 0- Change in HDV Traffic Flow

Figure 7a: ARN for Construction Phase Scenario 2- Change in Traffic Flow

Figure 7b: ARN for Construction Phase Scenario 2- Change in Traffic Flow