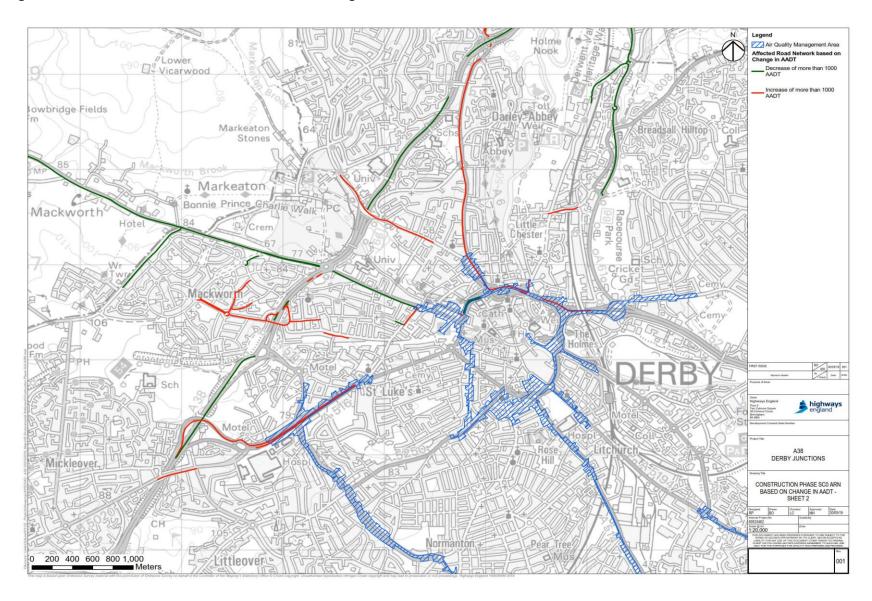

Figure 5a: ARN for Construction Phase Scenario 0- Change in Traffic Flow

Figure 5b: ARN for Construction Phase Scenario 0- Change in Traffic Flow

Figure 6a: ARN for Construction Phase Scenario 0- Change in HDV Traffic Flow