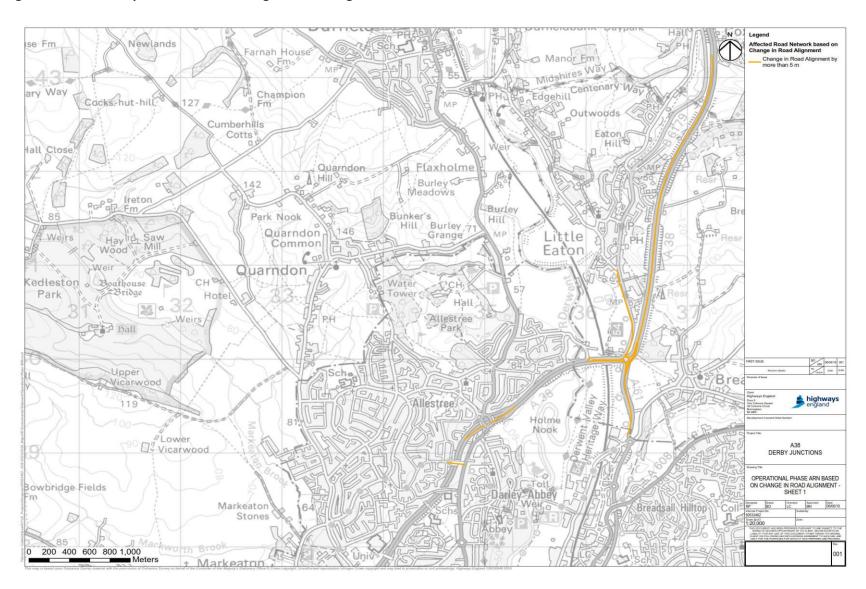

Figure 3a: ARN for Operation Phase- Change in Traffic Speed

Figure 3b: ARN for Operation Phase- Change in Traffic Speed

Figure 4a: ARN for Operation Phase- Change in Road Alignment

Figure 4b: ARN for Operation Phase- Change in Road Alignment