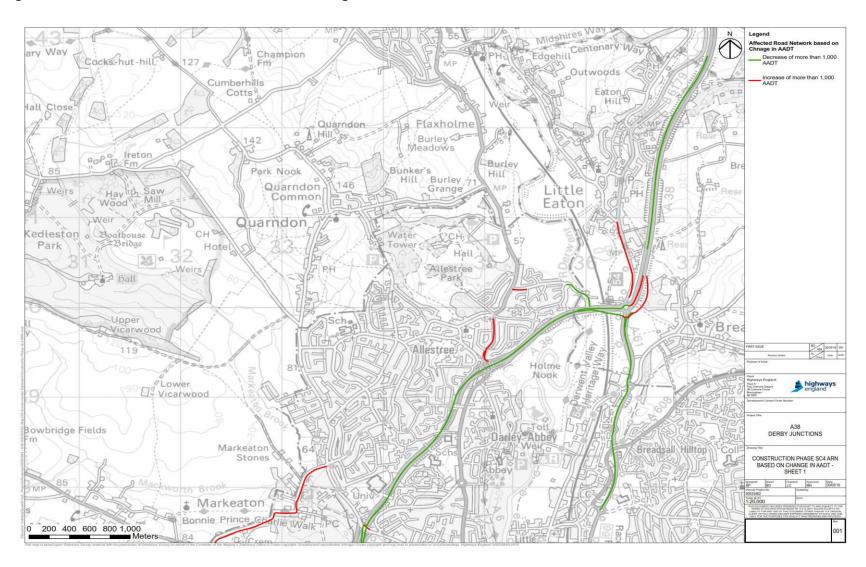

Figure 9b: ARN for Construction Phase Scenario 4- Change in Traffic Flow

Figure 10a: ARN for Construction Phase Scenario 4- Change in HDV Traffic Flow

Figure 10b: ARN for Construction Phase Scenario 4- Change in HDV Traffic Flow