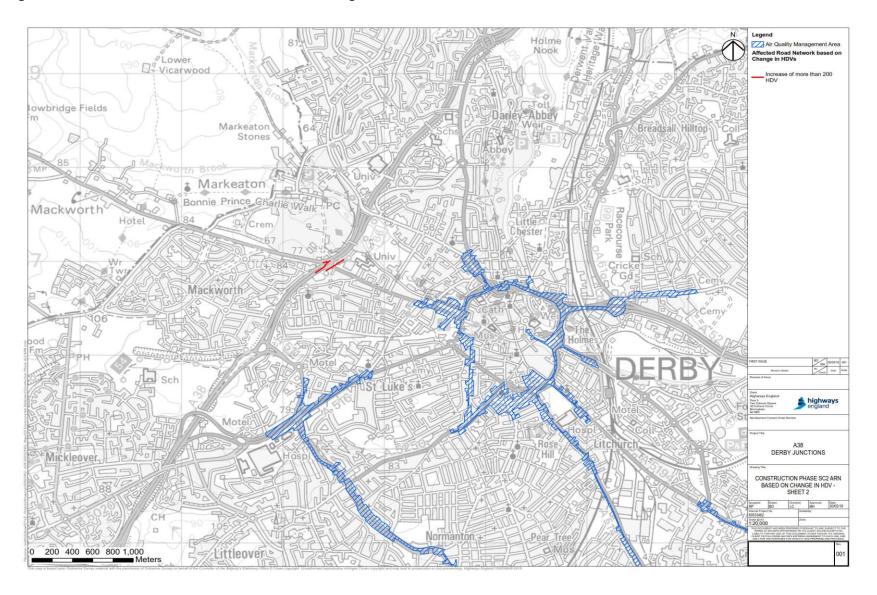

Figure 8a: ARN for Construction Phase Scenario 2- Change in HDV Traffic Flow

Figure 8b: ARN for Construction Phase Scenario 2- Change in HDV Traffic Flow

Figure 9a: ARN for Construction Phase Scenario 4- Change in Traffic Flow